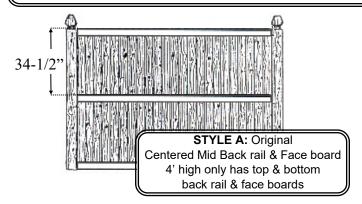

### **BERKSHIRE** - Often complemented by a lattice topper (sold separately below)

Quality Features: 4" cedar boards butted side by side (not tongue & groove) ~ 2"x3" cedar back rail ~ 1"x3" face board ~ topped with molded cedar cap board ~ #1 on both sides ~ aluminum nails

<sup>\*</sup> NOTE: 4' high does not have center back rail