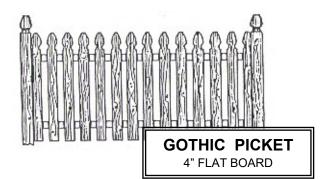

### FLAT BOARD SPACED PICKET FENCE

| GOTHIC PICKET |                    |         |  |
|---------------|--------------------|---------|--|
|               | #1 grade standard* |         |  |
| 3X8           | \$74.00            | \$66.00 |  |
| 4X8           | 91.00              | 75.50   |  |
| 4-1/2 X8      | 101.00             | 87.50   |  |
| 5X8           | 120.00             | 98.00   |  |
| 6X8           | 127.00             | 111.00  |  |