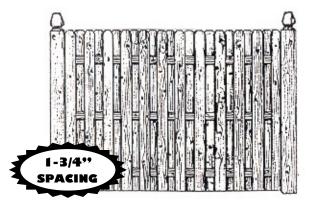

### ~~add \$9.00 FOR SHADOW BOX STYLE~~

for use with a lattice topper

Please note: Shadow BOX back rail will be 4" up from the bottom.

| NARROW SPACED (1-3/4")<br>BOARD ON BOARD |          |           |
|------------------------------------------|----------|-----------|
|                                          | #1 grade | standard* |
| 4X8                                      | \$145.00 | \$135.00  |
| 5X8                                      | 179.00   | 163.00    |
| 6X8                                      | 205.00   | 187.00    |
| 8X8                                      | 268.00   | 229.00    |