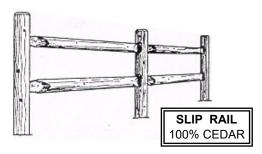

### **RAIL FENCING**

Our Rail Style Fencing is made from 100% natural cedar\*
Perfect for gardens and play areas where the use of chemical treatments are a concern

| FULL ROUND SLIP RAIL |         |         |         |
|----------------------|---------|---------|---------|
|                      | LINE    | END     | CORNER  |
| 2-HOLE CEDAR POST    | \$21.00 | \$22.00 | \$23.00 |
| 3-HOLE CEDAR POST    | 27.50   | 29.50   | 32.00   |

| 8' SCARFED CEDAR RAIL            | \$14.90 |
|----------------------------------|---------|
| 10' SCARFED CEDAR RAIL           | 23.50   |
| 10 1/2' - 12' SCARFED CEDAR RAIL | 31.00   |

| DOWEL RAIL        |         |         |         |  |
|-------------------|---------|---------|---------|--|
|                   | LINE    | END     | CORNER  |  |
| 2-HOLE CEDAR POST | \$16.40 | \$18.20 | \$21.00 |  |
| 3-HOLE CEDAR POST | 23.25   | 25.40   | \$27.15 |  |