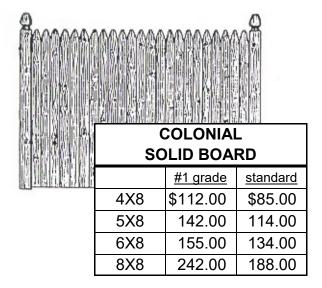

#### **#1 Grade Panels**

4"cedar boards 2"x3" cedar back rail #1 on both sides aluminum nails

\$6.00 additional for SCALLOP or CROWN \$23.00 additional for SWEEP AKA transition panel

#### **Standard Grade Panels**

4"cedar boards
2"x3" cedar back rail
may have textured back rails
galvanized nails

806 Route 23, Sussex, New Jersey 07461 Phone: (973) 875-3213 Fax: (973) 702-8586

#### #1 Grade Panels

4"cedar boards 2"x3" cedar back rail #1 on both sides aluminum nails