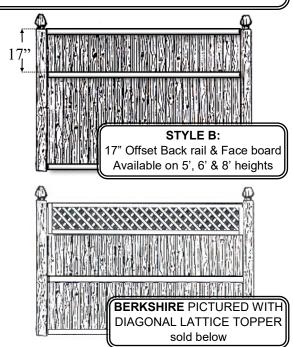

### **BERKSHIRE** - Often complemented by a lattice topper (sold separately below)

Quality Features: 4" cedar boards butted side by side (not tongue & groove) ~ 2"x3" cedar back rail ~ 1"x3" face board ~ topped with molded cedar cap board ~ #1 on both sides ~ aluminum nails

| BERKSHIRE - #1 Grade |          |  |
|----------------------|----------|--|
| 4X8*                 | \$126.50 |  |
| 5X8                  | 155.50   |  |
| 6X8                  | 170.25   |  |
| 8X8                  | 259.00   |  |

<sup>\*</sup> NOTE: 4' high does not have center back rail