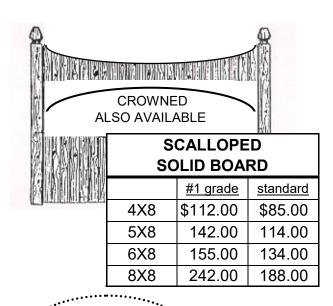

#### **#1 Grade Panels**

4"cedar boards 2"x3" cedar back rail #1 on both sides aluminum nails

\$6.00 additional for SCALLOP or CROWN \$23.00 additional for SWEEP AKA transition panel

#### **Standard Grade Panels**

4"cedar boards
2"x3" cedar back rail
may have textured back rails
galvanized nails

806 Route 23, Sussex, New Jersey 07461 Phone: (973) 875-3213 Fax: (973) 702-8586

#### #1 Grade Panels

4"cedar boards 2"x3" cedar back rail #1 on both sides aluminum nails