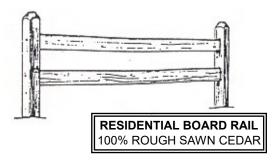

### **RAIL FENCING**

Our Rail Style Fencing is made from 100% natural cedar\*
Perfect for gardens and play areas where the use of chemical treatments are a concern

| FULL ROUND SLIP RAIL |         |         |         |
|----------------------|---------|---------|---------|
|                      | LINE    | END     | CORNER  |
| 2-HOLE CEDAR POST    | \$21.00 | \$22.00 | \$23.00 |
| 3-HOLE CEDAR POST    | 27.50   | 29.50   | 32.00   |

<sup>\*</sup> unless noted

| RESIDENTIAL BOARD RAIL |         |                |  |
|------------------------|---------|----------------|--|
| SQUARE POSTS:          | 4"x4"   | 4-1/2"x 4-1/2" |  |
| 2-HOLE CEDAR POST      | \$30.00 | \$39.50        |  |
| 3-HOLE CEDAR POST      | 35.00   | 47.00          |  |
| 4-HOLE CEDAR POST      | 41.00   | 59.00          |  |