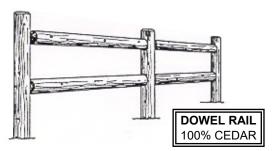

| 8' SCARFED CEDAR RAIL            | \$14.90 |
|----------------------------------|---------|
| 10' SCARFED CEDAR RAIL           | 23.50   |
| 10 1/2' - 12' SCARFED CEDAR RAIL | 31.00   |

| DOWEL RAIL        |         |         |         |  |
|-------------------|---------|---------|---------|--|
|                   | LINE    | END     | CORNER  |  |
| 2-HOLE CEDAR POST | \$16.40 | \$18.20 | \$21.00 |  |
| 3-HOLE CEDAR POST | 23.25   | 25.40   | \$27.15 |  |

| 8' DOWELED CEDAR RAIL  | \$14.50 |
|------------------------|---------|
| 10' DOWELED CEDAR RAIL | 18.50   |

| APPALACHIAN CEDAR SPLIT RAIL |         |         |         |  |
|------------------------------|---------|---------|---------|--|
|                              | LINE    | END     | CORNER  |  |
| 2-HOLE CEDAR POST            | \$20.50 | \$21.50 | \$23.50 |  |
| 3-HOLE CEDAR POST            | 24.50   | 26.00   | 29.50   |  |