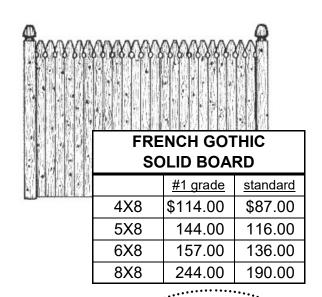

#### **#1 Grade Panels**

4"cedar boards 2"x3" cedar back rail #1 on both sides aluminum nails

\$6.00 additional for SCALLOP or CROWN \$23.00 additional for SWEEP AKA transition panel

#### **Standard Grade Panels**

4"cedar boards
2"x3" cedar back rail
may have textured back rails
galvanized nails

806 Route 23, Sussex, New Jersey 07461 Phone: (973) 875-3213 Fax: (973) 702-8586

#### #1 Grade Panels

4"cedar boards 2"x3" cedar back rail #1 on both sides aluminum nails