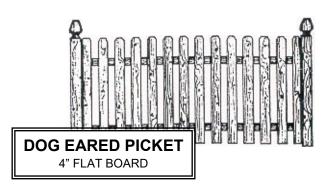

| DOG EARED PICKET |          |           |  |  |
|------------------|----------|-----------|--|--|
|                  | #1 grade | standard* |  |  |
| 3X8              | \$72.00  | \$64.00   |  |  |
| 4X8              | 89.00    | 73.50     |  |  |
| 4-1/2 X8         | 99.00    | 85.50     |  |  |
| 5X8              | 118.00   | 96.00     |  |  |
| 6X8              | 125.00   | 109.00    |  |  |