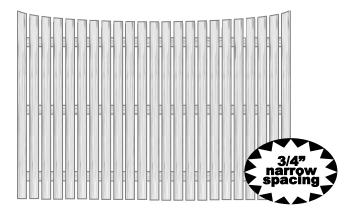

#### NARROW SPACED SOLID BOARD

- The Board on Board look without the Board on Board price -

Quality Features: (+/--) 3/4" spacing between the boards ~ 4" cedar boards 2"x3" cedar back rail ~ #1 on both sides ~ aluminum nails

| NARROW SPACED<br>SOLID BOARD |                 |  |
|------------------------------|-----------------|--|
|                              | <u>#1 grade</u> |  |
| 4X8                          | \$105.00        |  |
| 5X8                          | 136.00          |  |
| 6X8                          | 146.00          |  |
| 8X8                          | 217.00          |  |