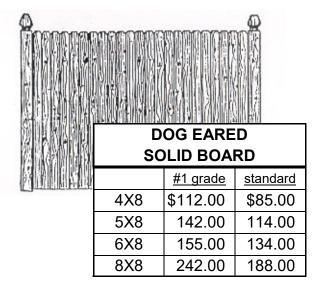

#### **#1 Grade Panels**

4"cedar boards 2"x3" cedar back rail #1 on both sides aluminum nails

\$6.00 additional for SCALLOP or CROWN \$23.00 additional for SWEEP AKA transition panel

#### **Standard Grade Panels**

4"cedar boards
2"x3" cedar back rail
may have textured back rails
galvanized nails

806 Route 23, Sussex, New Jersey 07461 Phone: (973) 875-3213 Fax: (973) 702-8586

#### #1 Grade Panels

4"cedar boards 2"x3" cedar back rail #1 on both sides aluminum nails