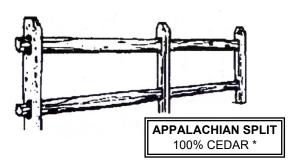

| 8' DOWELED CEDAR RAIL  | \$14.50 |
|------------------------|---------|
| 10' DOWELED CEDAR RAIL | 18.50   |

| APPALACHIAN CEDAR SPLIT RAIL |         |         |         |  |
|------------------------------|---------|---------|---------|--|
|                              | LINE    | END     | CORNER  |  |
| 2-HOLE CEDAR POST            | \$20.50 | \$21.50 | \$23.50 |  |
| 3-HOLE CEDAR POST            | 24.50   | 26.00   | 29.50   |  |

| _                                 |         |
|-----------------------------------|---------|
| 8' <b>CEDAR</b> APPALACHIAN RAIL  | \$15.50 |
| 10' <b>CEDAR</b> APPALACHIAN RAIL | 21.50   |
| 11' SPRUCE APPALACHIAN RAIL       | 15.95   |