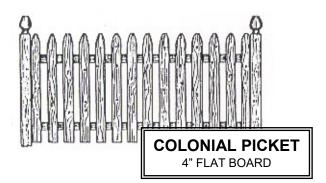

#### Standard Grade Panels

4"cedar boards 2"x3" cedar back rail galvanized nails

| COLONIAL PICKET |          |           |  |  |
|-----------------|----------|-----------|--|--|
|                 | #1 grade | standard* |  |  |
| 3X8             | \$72.00  | \$64.00   |  |  |
| 4X8             | 89.00    | 73.50     |  |  |
| 4-1/2 X8        | 99.00    | 85.50     |  |  |
| 5X8             | 118.00   | 96.00     |  |  |
| 6X8             | 125.00   | 109.00    |  |  |