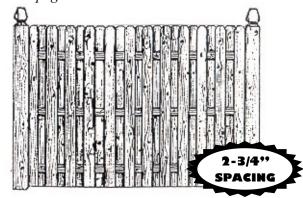

### ~~add \$9.00 FOR SHADOW BOX STYLE~~

for use with a lattice topper

Please note: Shadow BOX back rail will be 4" up from the bottom.

| NARROW SPACED (1-3/4")<br>BOARD ON BOARD |          |           |
|------------------------------------------|----------|-----------|
|                                          | #1 grade | standard* |
| 4X8                                      | \$145.00 | \$135.00  |
| 5X8                                      | 179.00   | 163.00    |
| 6X8                                      | 205.00   | 187.00    |
| 8X8                                      | 268.00   | 229.00    |